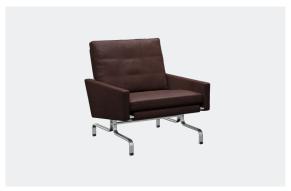

## Design: Poul Kjærholm, 1958

The PK31<sup>™</sup> chair and sofa series is a prime example of Poul Kjærholm's ability to work with exquisite materials and minimalism. In the search for the ideal form, Kjærholm created the PK31 – a fusion of elegance, luxury and comfort. The PK31 series is available as an armchair and a 2 - or 3-seater sofa and features a matte chromed spring steel frame.

Model: PK31-2 Height: 76 cm / 29.9 in Seat height: 38 cm / 15 in Armrest height: 48 cm / 18.9 in Width: 137 cm / 54 in Depth: 76 cm / 29.9 in Features: Lounge chair

Model: PK31-3 Height: 76 cm / 29.9 in Seat height: 38 cm / 15 in Armrest height: 48 cm / 18.9 in Width: 198 cm / 78 in Depth: 76 cm / 29.9 in Features: Lounge chair