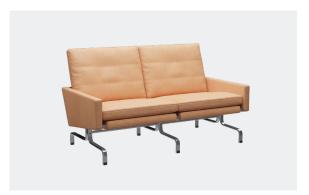

## Design: Poul Kjærholm, 1958

The PK31<sup>™</sup> chair and sofa series is a prime example of Poul Kjærholm's ability to work with exquisite materials and minimalism. In the search for the ideal form, Kjærholm created the PK31 – a fusion of elegance, luxury and comfort. The PK31 series is available as an armchair and a 2 - or 3-seater sofa and features a matte chromed spring steel frame.

Seat: Fully upholstered in leather. Base: Matte chromed spring steel.

Model: PK31 Height: 76 cm / 29.9 in Seat height: 38 cm / 15 in Armrest height: 48 cm / 18.9 in Width: 76 cm / 29.9 in Depth: 76 cm / 29.9 in Features: 2- and 3-seater sofa