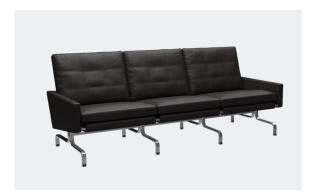

## Design: Poul Kjærholm, 1958

The PK31<sup>™</sup> chair and sofa series is a prime example of Poul Kjærholm's ability to work with exquisite materials and minimalism. In the search for the ideal form, Kjærholm created the PK31 – a fusion of elegance, luxury and comfort. The PK31 series is available as an armchair and a 2 - or 3-seater sofa and features a matte chromed spring steel frame.

Model: PK31-2 Height: 76 cm / 29.9 in Seat height: 38 cm / 15 in Armrest height: 48 cm / 18.9 in Width: 137 cm / 54 in Depth: 76 cm / 29.9 in Features: Lounge chair

Model: PK31-3 Height: 76 cm / 29.9 in Seat height: 38 cm / 15 in Armrest height: 48 cm / 18.9 in Width: 198 cm / 78 in Depth: 76 cm / 29.9 in Features: Lounge chair